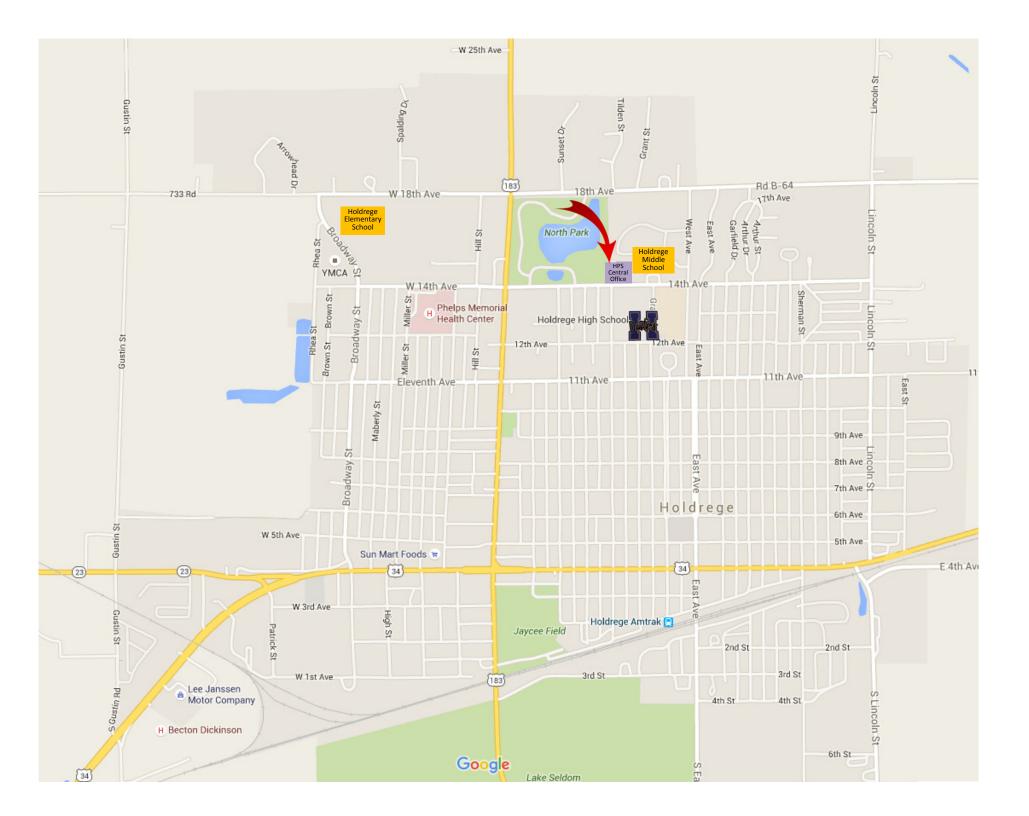

## **ENROLLMENT CHECKLIST**

All students except preschoolers will begin the enrollment process at the Central Office located at 505 14<sup>th</sup> Avenue, Holdrege, Nebraska 68949.

| <b>HPS Early Childhood Education Center</b><br>1700 Broadway Street<br>Phone (308) 995-4048                                                                                                                                                                                                                                                                                                                                                                               | <b>HES - Holdrege Elementary School</b><br>1700 Broadway Street<br>Phone (308) 995-4339                                                                                                                                                                                                                                                                                                                       | HMS - Holdrege Middle School<br>600 14 <sup>th</sup> Avenue<br>Phone (308) 995-5421                                                                                                                                                                                                                                                                                                                           | HHS - Holdrege High School<br>600 12 <sup>th</sup> Avenue<br>Phone (308) 995-6558                                                                                                                                                                                                                                                                                                                                                        |
|---------------------------------------------------------------------------------------------------------------------------------------------------------------------------------------------------------------------------------------------------------------------------------------------------------------------------------------------------------------------------------------------------------------------------------------------------------------------------|---------------------------------------------------------------------------------------------------------------------------------------------------------------------------------------------------------------------------------------------------------------------------------------------------------------------------------------------------------------------------------------------------------------|---------------------------------------------------------------------------------------------------------------------------------------------------------------------------------------------------------------------------------------------------------------------------------------------------------------------------------------------------------------------------------------------------------------|------------------------------------------------------------------------------------------------------------------------------------------------------------------------------------------------------------------------------------------------------------------------------------------------------------------------------------------------------------------------------------------------------------------------------------------|
| Preschool                                                                                                                                                                                                                                                                                                                                                                                                                                                                 | Grades K - 4                                                                                                                                                                                                                                                                                                                                                                                                  | Grades 5 - 8                                                                                                                                                                                                                                                                                                                                                                                                  | <b>Grades 9 - 12</b>                                                                                                                                                                                                                                                                                                                                                                                                                     |
| Contact the HPS Early Childhood Education<br>Center at the number above if you are                                                                                                                                                                                                                                                                                                                                                                                        | A Birth Certificate with official seal is required by law for all students enrolling at HPS.                                                                                                                                                                                                                                                                                                                  | A Birth Certificate with official seal is required by law for all students enrolling at HPS.                                                                                                                                                                                                                                                                                                                  | A Birth Certificate with official seal is required by law for all students enrolling at HPS.                                                                                                                                                                                                                                                                                                                                             |
| interested in enrolling a child for preschool.<br>Monday – Thursday during school year                                                                                                                                                                                                                                                                                                                                                                                    | Students will not be enrolled without immunization record. Proof of Immunization is required by law at time of enrollment.                                                                                                                                                                                                                                                                                    | Students will not be enrolled without immunization record. Proof of Immunization is required by law at time of enrollment.                                                                                                                                                                                                                                                                                    | Students will not be enrolled without immunization record. Proof of Immunization is required by law at time of enrollment.                                                                                                                                                                                                                                                                                                               |
| Session 1 – 8:00 – 11:30 <sup>am</sup><br>Session 2 – 11:30 <sup>am</sup> – 3:00 <sup>pm</sup>                                                                                                                                                                                                                                                                                                                                                                            | Students need a physical exam and vision evaluation<br>by a qualified Nebraska health care provider if:                                                                                                                                                                                                                                                                                                       | Students need a physical exam by a qualified<br>Nebraska health care provider if:                                                                                                                                                                                                                                                                                                                             | Students need a physical exam by a qualified<br>Nebraska health care provider if:                                                                                                                                                                                                                                                                                                                                                        |
| Child must turn 4 by July 31st prior to school year. \$100 monthly tuition per child *Limited transportation available If child qualifies for one of these programs, tuition is waited. Free Produced Moals. English Language                                                                                                                                                                                                                                             | <ul> <li>Beginning Kindergarten</li> <li>Transferring from another state</li> </ul>                                                                                                                                                                                                                                                                                                                           | <ul> <li>Transferring from another state (also need vision evaluation)</li> <li>Entering 7<sup>th</sup> grade (additional immunizations required)</li> <li>Participating in extracurricular sports</li> </ul>                                                                                                                                                                                                 | <ul> <li>Transferring from another state (also need vision evaluation)</li> <li>Participating in extracurricular sports</li> </ul>                                                                                                                                                                                                                                                                                                       |
| is waived: Free/Reduced Meals, English Language Learner, or Special Education  A Birth Certificate with official seal is required by law for all students enrolling at HPS.  Students will not be enrolled without immunization record. Proof of Immunization is required by law at time of enrollment.  Enrollment Form  Free/Reduced Lunch Program Application & Waiver (optional)  Handbook Signature Page  Health Form  Immunizations  Transportation Form (optional) | Enrollment Form  Records Request  Option Enrollment Application (if applicable, must be approved prior to enrollment)  Free/Reduced Lunch Program Application & Waiver (optional)  Handbook Signature Page  Birth Certificate  Immunizations  Documentation of Varicella (Chickenpox) Disease (if needed)  Physical (if required)  Health Form  Emergency Evacuation Contacts  Transportation Form (optional) | Enrollment Form  Records Request  Option Enrollment Application (if applicable, must be approved prior to enrollment)  Free/Reduced Lunch Program Application & Waiver (optional)  Handbook Signature Page  Birth Certificate  Immunizations  Documentation of Varicella (Chickenpox) Disease (if needed)  Physical (if required)  Health Form  Emergency Evacuation Contacts  Transportation Form (optional) | Enrollment Form  Records Request  Option Enrollment Application (if applicable, must be approved prior to enrollment)  Free/Reduced Lunch Program Application & Waiver (optional)  Handbook Signature Page  Birth Certificate  Immunizations  Documentation of Varicella (Chickenpox) Disease (if needed)  Physical (if required)  Health Form  Emergency Evacuation Contacts  Course Registration Sheet  Transportation Form (optional) |